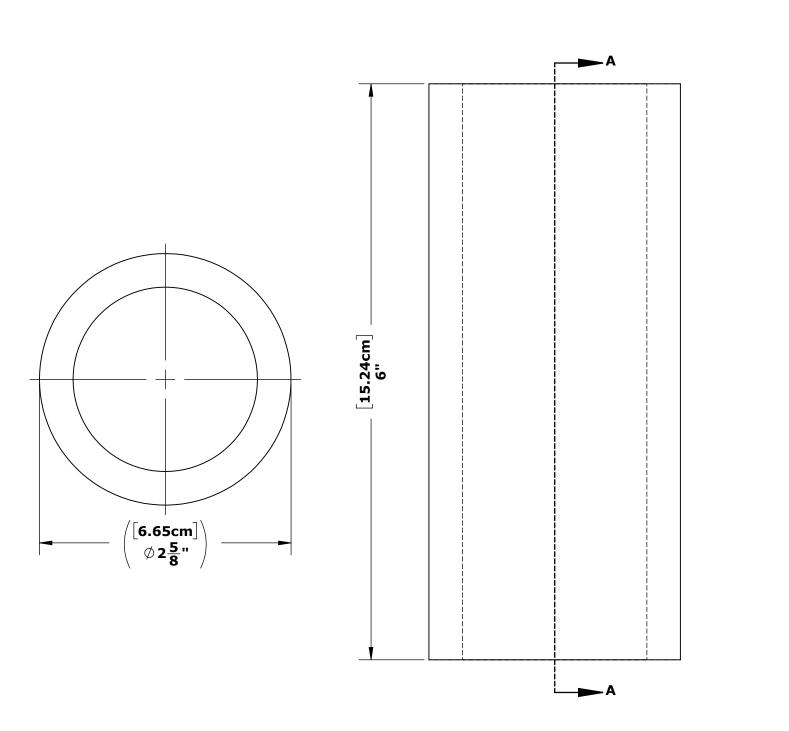

THE AQUA CREEK PRODUCTS SCOUT-HOYER LIFT ADAPTER SHALL BE A SLEEVE TYPE ANCHOR ADAPTER, USED TO ADAPT A  $\emptyset$  1.90"X6.00" POST TO A  $\emptyset$  2.63" INSIDE DIAMETER ANCHOR THAT IS ATLEAST 6.00" DEEP. THE ADAPTER SHALL BE MADE FROM STAINLESS STEEL.

<u>TOLERANCES</u>

DIMENSIONS ARE IN INCHES **UNLESS OTHERWISE SHOWN** FRACTIONAL: TWO PLACE DECIMAL: .... ±.01 THREE PLACE DECIMAL: .. ±.005 **SLEEVE - 1.90"ID X 6.00"T X 2.62"OD** 

F-826 **PART NO. INV01500** 

MATERIAL: 2.75"X.500" 304 S.S. RND. TUBE FINISH: MILL

**APPROX. WEIGHT: 4.33 LBS.** 

**9889 GARRYMORE LANE** MISSOULA, MT 59808 (406) 549-0769 FAX (406) 549-2602 www.AquaCreek.com © 2021 AQUA CREEK PRODUCTS. ALL RIGHTS RESERVED.