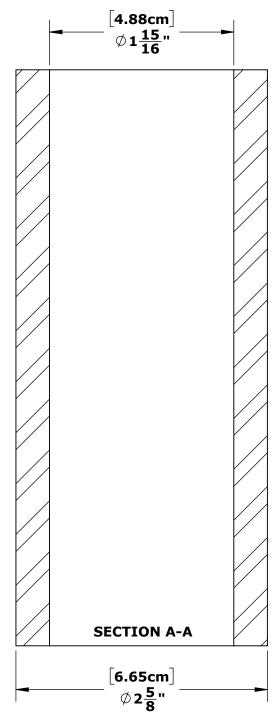

THE AQUA CREEK PRODUCTS SCOUT-HOYER LIFT ADAPTER SHALL BE A SLEEVE TYPE ANCHOR ADAPTER, USED TO ADAPT A  $\emptyset$  1.90"X6.00" POST TO A  $\emptyset$  2.63" INSIDE DIAMETER ANCHOR THAT IS ATLEAST 6.00" DEEP. THE ADAPTER SHALL BE MADE FROM STAINLESS STEEL.

<u>TOLERANCES</u>

DIMENSIONS ARE IN INCHES **UNLESS OTHERWISE SHOWN** FRACTIONAL: TWO PLACE DECIMAL: .... ±.01 THREE PLACE DECIMAL: .. ±.005 **SLEEVE - 1.90"ID X 6.00"T X 2.62"OD** 

F-826 **PART NO. INV01500** 

MATERIAL: 2.75"X.500" 304 S.S. RND. TUBE FINISH: MILL

**APPROX. WEIGHT: 4.33 LBS.** 

**9889 GARRYMORE LANE** MISSOULA, MT 59808 (406) 549-0769 FAX (406) 549-2602 www.AquaCreek.com © 2021 AQUA CREEK PRODUCTS. ALL RIGHTS RESERVED.