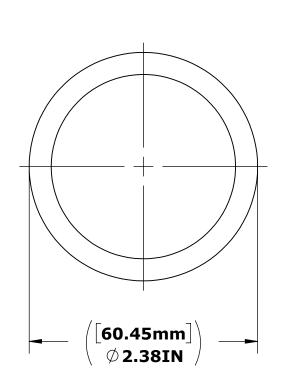

## **TOLERANCES**

DIMENSIONS ARE IN INCHES UNLESS OTHERWISE SHOWN FRACTIONAL: ...... ±1/16 ANGULAR: ...... ±1° TWO PLACE DECIMAL: .... ±.01 THREE PLACE DECIMAL: ... ±.005

**SLEEVE - 1.90"ID X 6.00"T X 2.38"OD** 