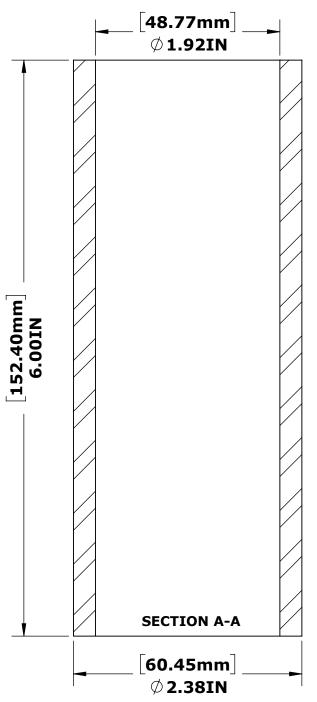

THE AQUA CREEK PRODUCTS ELKHORN LIFT ADAPTER SHALL BE A SLEEVE TYPE ANCHOR ADAPTER, USED TO ADAPT A  $\emptyset$  1.90"X6.00" POST TO A  $\emptyset$  2.37" INSIDE DIAMETER ANCHOR THAT IS ATLEAST 6.00" DEEP. THE ADAPTER SHALL BE MADE STAINLESS STEEL.

## **TOLERANCES**

DIMENSIONS ARE IN INCHES UNLESS OTHERWISE SHOWN FRACTIONAL: ...... ±1/16 ANGULAR: ...... ±1° TWO PLACE DECIMAL: .... ±.01 THREE PLACE DECIMAL: ... ±.005

**SLEEVE - 1.90"ID X 6.00"T X 2.38"OD** 