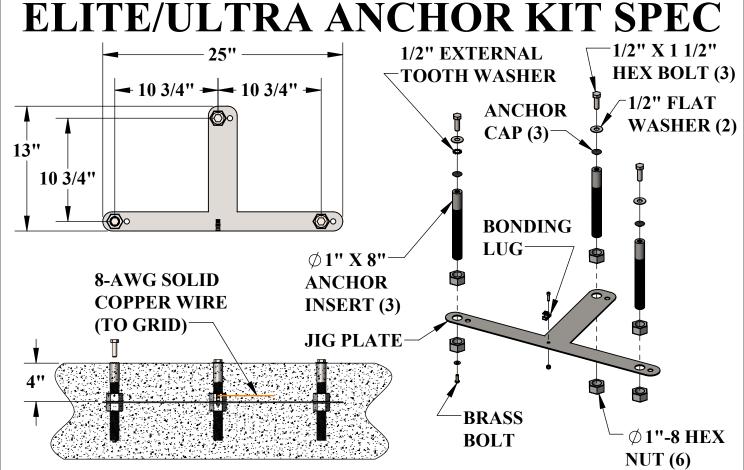

## **PURPOSE:**

FOR NEW OR RETROFIT INSTALLATION OF THE ADA COMPLIANT SPA LIFT ON ABOVE GROUND OR PARTIALLY RAISED POOLS AND SPAS. FOLLOW PRODUCT INSTALLATION INSTRUCTIONS.

## **TESTING & SAFETY:**

INDEPENDENTLY VERIFIED TO MEET 2009 INTERNATIONAL BUILDING CODE, THE 2010 CALIFORNIA BUILDING CODE, AND ASCE7-05 WITH A SAFETY FACTOR OF 1.2 FOR THE DEAD LOAD AND 1.6 FOR THE LIVE LOAD WHEN INSTALLED ACCORDING TO INSTRUCTIONS. STRUCTURAL CALCULATIONS AVAILABLE UPON REQUEST.

## **INSTALLATION:**

FOR INSTALLATION INTO REBAR REINFORCED CONCRETE POOL DECKS NO SMALLER THAN 3'-6" SQUARE BY 10" DEEP. REFER TO LIFT INSTALLATION INSTRUCTIONS FOR SPECIFICS. MUST BE BONDED ACCORDING TO NEC ARTICLE 680. OTHER CODES MAY APPLY; CHECK YOUR LOCAL CODE ENFORCEMENT AGENCY FOR SPECIFICS AND PERMIT REQUIREMENTS.