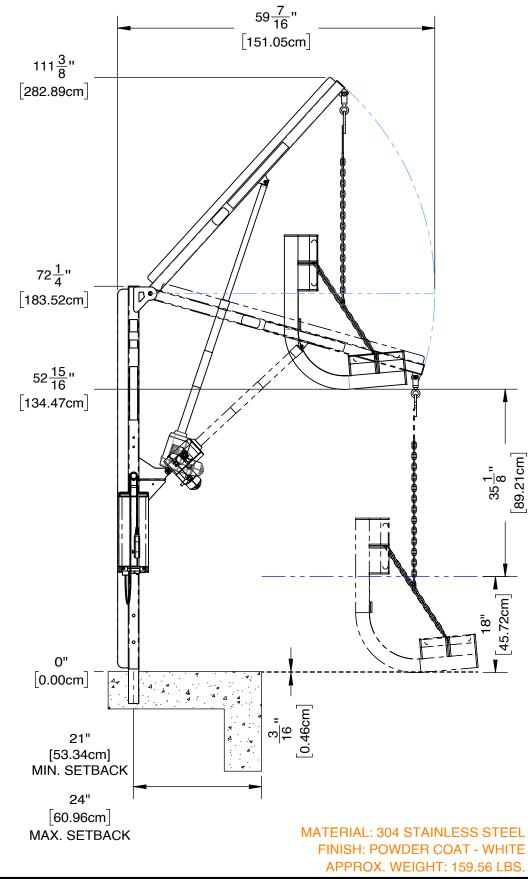

## **FEATURES**

♦ 300 LB. (136 KG.) WEIGHT CAPACITY ♦ SETBACK RANGE 20" TO 30" (50 - 76 cm) ◆ CLEARANCES VARY BY WALL HEIGHT & WIDTH WATER ♦ CLEARS WALLS UP TO 58" (147cm) ♦ 360 ROTATION ♦ ALL STAINLESS STEEL CONSTRUCTION ♦ DURABLE POWDER COAT FINISH ♦ FULLY ADJUSTABLE MESH SLING ♦ FIVE YEAR STRUCTURAL WARRANTY ♦ FIVE YEAR PRO-RATED ELECTRONICS WARRANTY

# **SUPER POWER EZ**

CATALOG NO. F-194PHBL-NA PART NO. INV01427 WEIGHT CAPACITY: 300lbs. [136.07kg.]

9889 GARRYMORE LANE MISSOULA, MT 59808 (406) 549-0769 FAX (406) 549-2602 www.AquaCreek.com

© 2021 AQUA CREEK PRODUCTS. ALL RIGHTS RESERVED