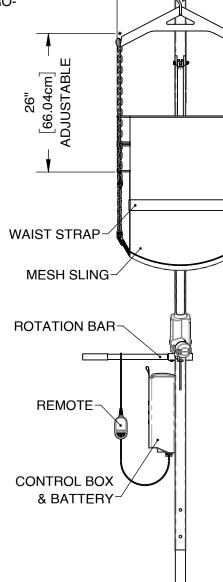

## **FEATURES**

♦ 300 LB. (136 KG.) WEIGHT CAPACITY ♦ SETBACK RANGE 20" TO 30" (50 - 76 cm) ◆ CLEARANCES VARY BY WALL HEIGHT & WIDTH WATER ♦ CLEARS WALLS UP TO 58" (147cm) ♦ 360 ROTATION ♦ ALL STAINLESS STEEL CONSTRUCTION ♦ DURABLE POWDER COAT FINISH ♦ FULLY ADJUSTABLE MESH SLING ♦ FIVE YEAR STRUCTURAL WARRANTY ♦ FIVE YEAR PRO-RATED ELECTRONICS WARRANTY