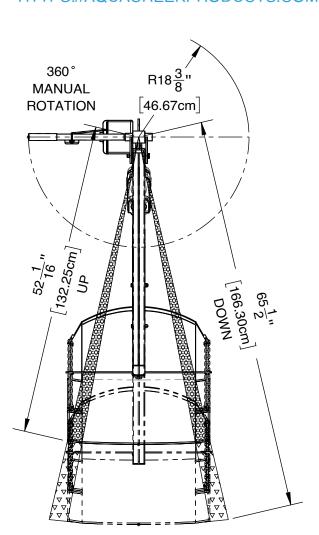

## **FEATURES**

♦ 300 LB. (136 KG.) WEIGHT CAPACITY ♦ SETBACK RANGE 20" TO 30" (50 - 76 cm) ◆ CLEARANCES VARY BY WALL HEIGHT & WIDTH WATER ♦ CLEARS WALLS UP TO 58" (147cm) ♦ 360 ROTATION ♦ ALL STAINLESS STEEL CONSTRUCTION ♦ DURABLE POWDER COAT FINISH ♦ FULLY ADJUSTABLE MESH SLING ♦ FIVE YEAR STRUCTURAL WARRANTY ♦ FIVE YEAR PRO-RATED ELECTRONICS WARRANTY

## CLICK HERE TO VIEW THIS PRODUCT: HTTPS://AQUACREEKPRODUCTS.COM

60.36cm

SWIVEL<sub>7</sub>