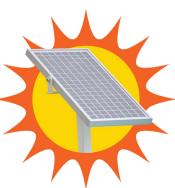

### OPTIONS & ACCESSORIES:

- Anchors for concrete or wood deck applications
- Chest strap for additional upper body support
- Cycle attachment to convert your lift into an aquatic bike
- Cover to protect your investment from the elements\*
- Headrest for comfortable head support
- Solar charging station to conserve energy
- Upper chest strap for added torso stability

### **SCAN ME**

Use your mobile device to scan the code and view the product webpage.

Match your branding or decor with the custom color of your choice. Additional charges may apply.

Solar chargers can help extend the life of your battery and reduce the need to remove it for charging.