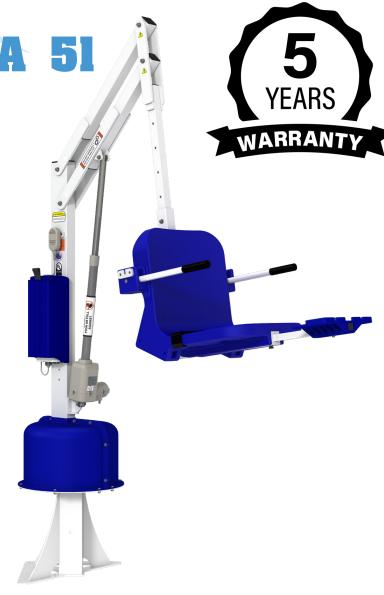

#### **ABOUT**

The unique design of the Spa Lift Ultra provides the perfect access solution to above-ground pools and spas. This reliable and easy-to-use pool lift offers safe and comfortable access for those with limited mobility. Elevate your pool experience and enjoy worry-free swimming with the Spa Lift Ultra.

### **FEATURES:**

- ADA Compliant & UL Safety Certified
- 400 lb (181 kg) weight capacity
- 360 degree rotation
- Adjustable legrest
- Adjustable seat height
- Stainless steel with powder coat finish
- Limited five (5) year warranty
- Ships common carrier, some assembly required
- Made in USA

# SPA LIFT ULTRA 51