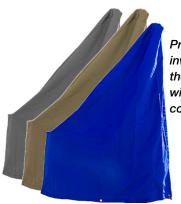

## → OPTIONS & ACCESSORIES:

- Anchors for concrete or wood deck applications
- Chest strap for additional upper body support
- Cycle attachment to convert your lift into an aquatic bike
- Cover to protect your investment from the elements\*
- Headrest for comfortable head support
- Solar charging station to conserve energy
- Upper chest strap for added torso stability

Protect your investment from the elements with a premium cover.

<sup>\*</sup> Color and material options available