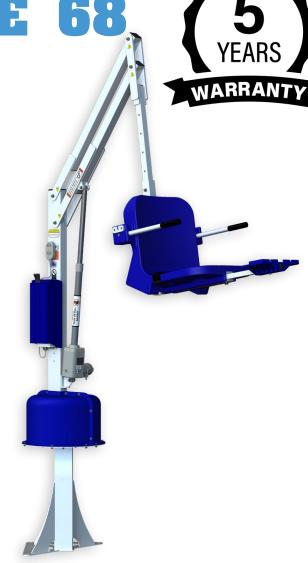

SPA LIFT ELITE ITEM# F-006SLE

### SPA LIFT ELITE 68

### **FEATURES:**

- ADA Compliant & UL Safety Certified
- 300 lb (136 kg) weight capacity
- 360 degree rotation
- Adjustable seat height and legrest
- Includes 24v rechargeable battery and charger
- Stainless steel with powder coat finish
- Limited five (5) year warranty
- Ships common carrier, some assembly required
- Made in USA