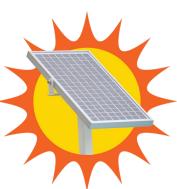

## → OPTIONS & ACCESSORIES:

- Anchors for concrete or wood deck applications
- Chest strap for additional upper body support
- Cycle attachment to convert your lift into an aquatic bike
- Cover to protect your investment from the elements\*
- Headrest for comfortable head support
- Solar charging station to conserve energy
- Upper chest strap for added torso stability

### **SCAN ME**

Use your mobile device to scan the code and view the product webpage.

Match your branding or decor with the custom color of your choice. Additional charges may apply.

Solar chargers can help extend the life of your battery and reduce the need to remove it for charging.