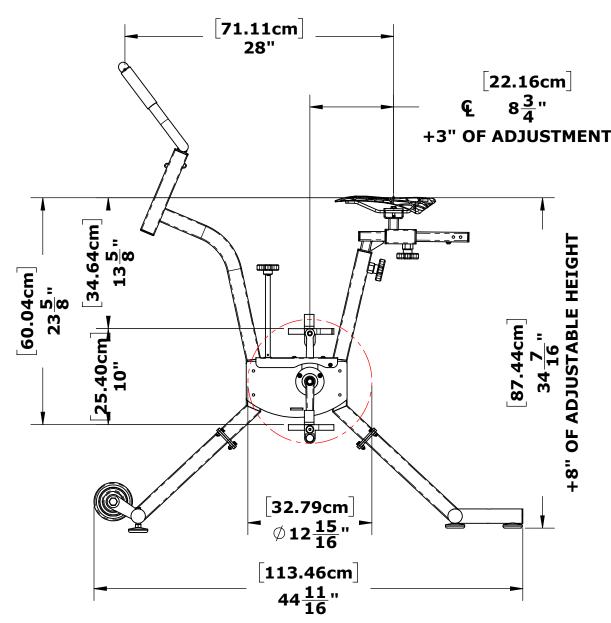

CRANK: STAINLESS STEEL ROD WITH STAINLESS STEEL BEARINGS

SEAT: SEAT CAN BE ADJUSTED TO 9 DIFFERENT SETTINGS VERTICALLY AND 4 HORIZONTALLY HANDLEBARS: HANDLEBARS CAN BE ADJUSTED TO 7 DIFFERENT SETTINGS VERTICALLY

POOL DEPTH: 3.5 TO 5 FEET(1 TO 1.5 METERS) FOR OPTIMAL USE

BIKE WEIGHT: 38LBS (17KG) WARRANTY: 3 YEARS FOR FRAME (NOT INCLUDING POWDER COAT) 1 YEAR FOR PARTS & TRANSMISSION

| PROWAVE - COLOR OPTIONS |          |              |  |  |
|-------------------------|----------|--------------|--|--|
| CATALOG NO.             | PART NO. | COLOR        |  |  |
| F-PWRWV-G               | INV01923 | NEON GREEN   |  |  |
| F-PWRWV-Y               | INV01922 | NEON YELLOW  |  |  |
| F-PWRWV-P               | INV01921 | SASSY PINK   |  |  |
| F-PWRWV-C               | INV01534 | CHOOSE COLOR |  |  |