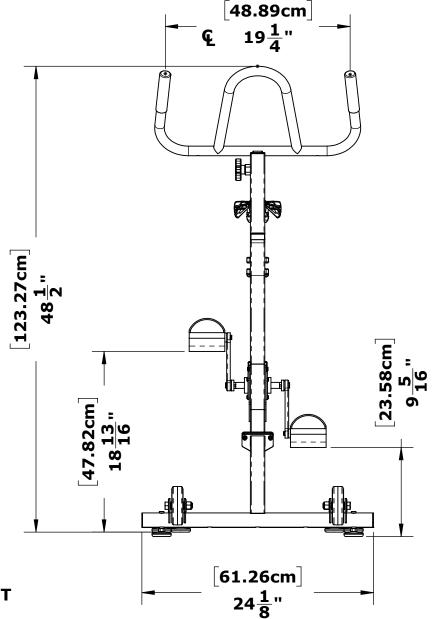

CRANK: STAINLESS STEEL ROD WITH STAINLESS STEEL BEARINGS

SEAT: SEAT CAN BE ADJUSTED TO 9 DIFFERENT SETTINGS VERTICALLY AND 4 HORIZONTALLY HANDLEBARS: HANDLEBARS CAN BE ADJUSTED TO 7 DIFFERENT SETTINGS VERTICALLY

POOL DEPTH: 3.5 TO 5 FEET(1 TO 1.5 METERS) FOR OPTIMAL USE

BIKE WEIGHT: 38LBS (17KG) WARRANTY: 3 YEARS FOR FRAME (NOT INCLUDING POWDER COAT) 1 YEAR FOR PARTS & TRANSMISSION

| PROWAVE - COLOR OPTIONS |          |              |  |  |
|-------------------------|----------|--------------|--|--|
| CATALOG NO.             | PART NO. | COLOR        |  |  |
| F-PWRWV-G               | INV01923 | NEON GREEN   |  |  |
| F-PWRWV-Y               | INV01922 | NEON YELLOW  |  |  |
| F-PWRWV-P               | INV01921 | SASSY PINK   |  |  |
| F-PWRWV-C               | INV01534 | CHOOSE COLOR |  |  |