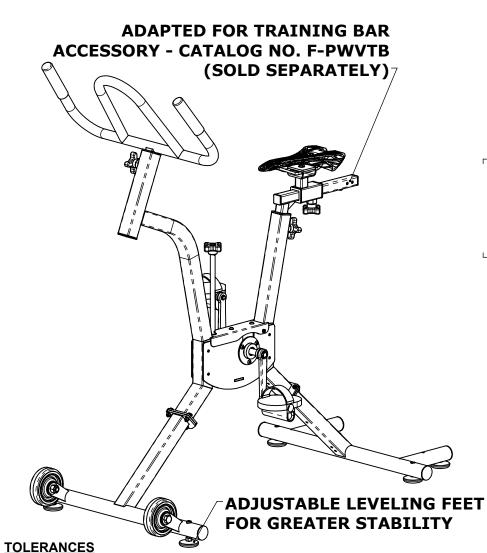

CRANK: STAINLESS STEEL ROD WITH STAINLESS STEEL BEARINGS

SEAT: SEAT CAN BE ADJUSTED TO 9 DIFFERENT SETTINGS VERTICALLY AND 4 HORIZONTALLY HANDLEBARS: HANDLEBARS CAN BE ADJUSTED TO 7 DIFFERENT SETTINGS VERTICALLY

POOL DEPTH: 3.5 TO 5 FEET(1 TO 1.5 METERS) FOR OPTIMAL USE

BIKE WEIGHT: 38LBS (17KG) WARRANTY: 3 YEARS FOR FRAME (NOT INCLUDING POWDER COAT) 1 YEAR FOR PARTS & TRANSMISSION

| PROWAVE - COLOR OPTIONS |          |              |  |  |
|-------------------------|----------|--------------|--|--|
| CATALOG NO.             | PART NO. | COLOR        |  |  |
| F-PWRWV-G               | INV01923 | NEON GREEN   |  |  |
| F-PWRWV-Y               | INV01922 | NEON YELLOW  |  |  |
| F-PWRWV-P               | INV01921 | SASSY PINK   |  |  |
| F-PWRWV-C               | INV01534 | CHOOSE COLOR |  |  |