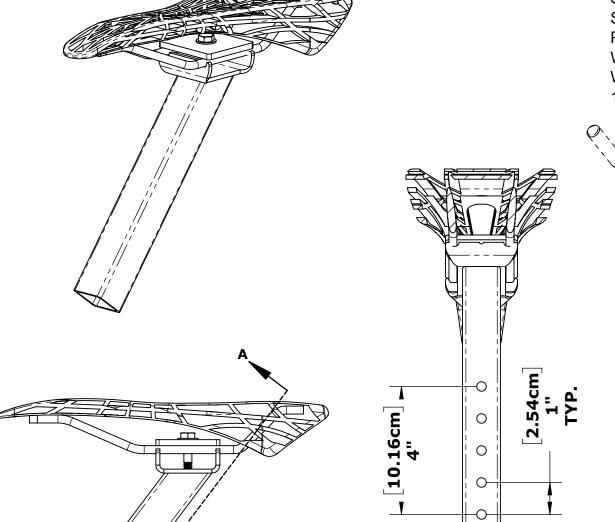

FINISH: POWDER COAT - BLACK SCALE

**MATERIAL: 316 STAINLESS STEEL** 

APPROX. WEIGHT: 1.66 LBS.

**APPROVED** 

**J.MAXWELL** 

SPECIFICATIONS:

SEAT: UHMW PLASTIC & STAINLESS STEEL **SEAT: 5 HEIGHT ADJUSTMENT SETTINGS** 

## **TOLERANCES**

23.15cm

DIMENSIONS ARE IN INCHES UNLESS OTHERWISE SHOWN FRACTIONAL: ..... ±1/16 ANGULAR: ..... ±1°
TWO PLACE DECIMAL: .... ±.01 THREE PLACE DECIMAL: .. ±.005

## **ASSEMBLY - ADJUSTABLE SPORT SEAT**

F-SPRTST **PART NO. INV01545** 

**PROPRIETARY AND CONFIDENTIAL INFORMATION** 

THIS DRAWING AND ALL INFORMATION CONTAINED HEREIN IS THE SOLE PROPERTY OF AQUA CREEK PRODUCTS LLC. ANY REPRODUCTION IN PART OR AS A WHOLE WITHOUT WRITTEN PERMISSION FROM AQUA CREEK IS PROHIBITED.