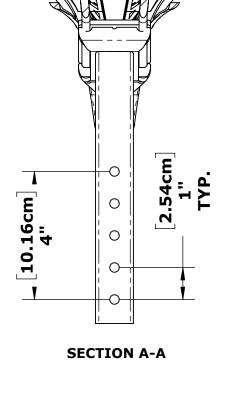

## **TOLERANCES**

23.15cm

DIMENSIONS ARE IN INCHES UNLESS OTHERWISE SHOWN FRACTIONAL: ..... ±1/16 ANGULAR: ..... ±1°
TWO PLACE DECIMAL: .... ±.01 THREE PLACE DECIMAL: .. ±.005