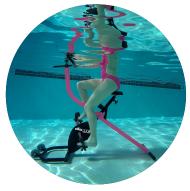

## **ABOUT**

Uniquely designed for underwater use, the TidalWave combines the low-impact nature of both cycling and water to bring you a sustainable workout with a plethora of health benefits. Ergonimically designed with a more relaxed riding position, this bike accommodates a wider variety of users making it ideal for at-home workouts, therapy, and engaging group exercise classes.