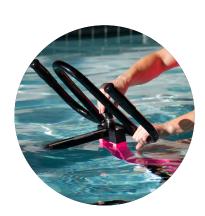

## **ABOUT**

Uniquely designed for underwater use, the TidalWave combines the low-impact nature of both cycling and water to bring you a sustainable workout with a plethora of health benefits. Ergonimically designed with a more relaxed riding position, this bike accommodates a wider variety of users making it ideal for at-home workouts, therapy, and engaging group exercise classes.

# TIDALWAVE POOL BIKE

The TidalWave is designed for more low-impact therapeutic biking exercises, and can be adjusted and customized to suit a wide variety of users. This bike allows for multiple aquatic biking exercises, such as the ones shown below. To learn more, visit our website or call our friendly sales team.