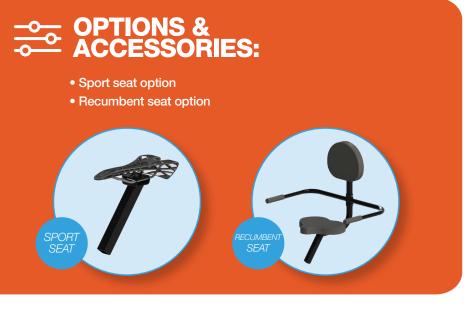

### **FEATURES:**

- 300 lb (136 kg) weight capacity
- 50 lb (22 kg) product weight
- Adjustable seat height and handlebars
- Barefoot use
- Easy fold design
- Multiple levels of resistance
- Powder coated stainless steel frame
- Scratch resistant transport wheels
- Limited three (3) year warranty
- Ships small parcel, some assembly required
- Made in the USA