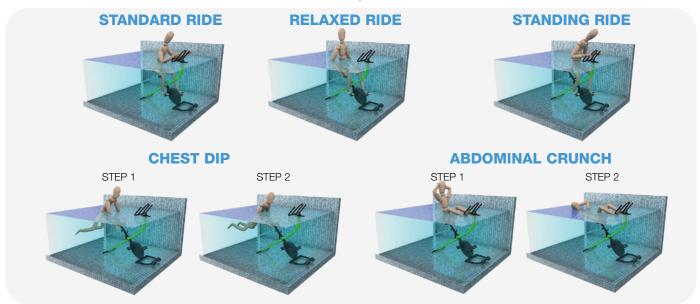

# TIDALWAVE POOL BIKE

The TidalWave is designed for more low-impact therapeutic biking exercises, and can be adjusted and customized to suit a wide variety of users. This bike allows for multiple aquatic biking exercises, such as the ones shown below. To learn more, visit our website or call our friendly sales team.