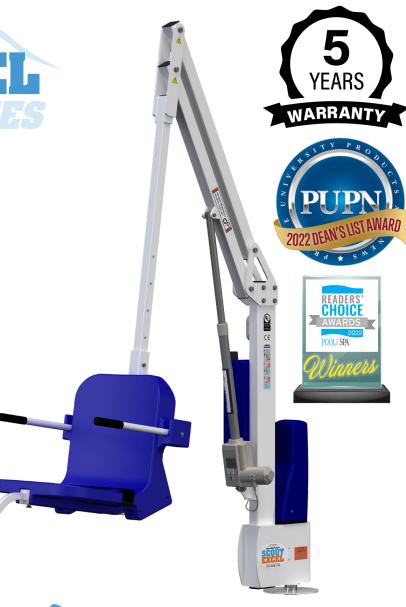

#### **ABOUT**

The perfect solution for almost any pool, this improved versatile design allows you to set the lift further back from the pool, while simultaneously clearing spa walls and pool curbs up to 26 inches high. The base of the lift fits into a standard 1.9 x 6 inches stanchion anchor, and adapters can be purchased for the lift to fit many other anchors that might already be in your pool deck!

### **FEATURES:**

- ADA Compliant & UL Safety Certified
- 375 lb (170 kg) weight capacity
- 360 degree rotation
- Adjustable seat height and footrest
- Stainless steel with powder coat finish
- Limited five (5) year warranty
- Includes 24v rechargeable battery and charger
- Ships common carrier, some assembly required
- Made in USA

# SCOUT EXCEL

This lift works on in ground and some partially raised pools and spas. It can also be anchored to pool decks made of concrete, pavers and even wood. Choose the appropriate anchor system for your needs. Anchors sold separately. To see if this lift works with your pool, visit our website and download the application guide for this product, or contact our friendly sales team.