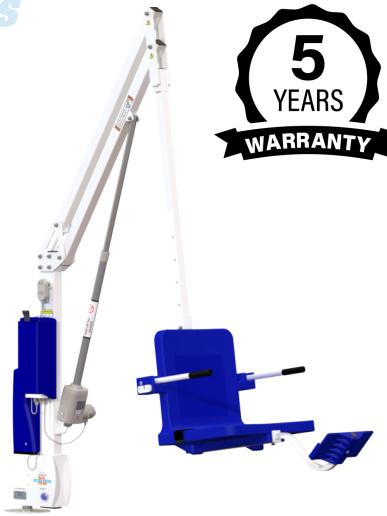

## REVOLUTION XL DEEP DRAFT

ITEM# F-REVXL-DD

U.S. Patent No. D507,769S

#### **ABOUT**

All the features of the base model, plus the biggest anchor set backs and deepest water drafts of any of our lifts! With 360 degree direct drive rotation, this model is ideal for a wide range of applications including both in-ground and partially raised pools with wide gutters and small curbs.

#### **FEATURES:**

- ADA Compliant & UL Safety Certified
- 400\* lb (181 kg) weight capacity
- 360 degree rotation
- Adjustable seat height and foot rest
- Wider, more comfortable 22" seat
- Stainless steel with powder coat finish
- Limited five (5) year warranty
- Ships common carrier, some assembly required
- Made in USA