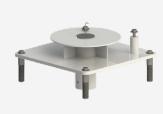

#### **APPLICATIONS:**

This lift works on in-ground and some partially raised pools and spas with the addition of the pedestal options. This lift can also be anchored to pool decks made of concrete, pavers and even wood. Choose the appropriate anchor system for your needs. Anchors sold separately.

To see if this lift works with your pool, visit our website and download the application guide for this product, or contact our friendly sales team.

Standard Anchor *F-808SA* 

Semi-Recessed Anchor F-77SSA