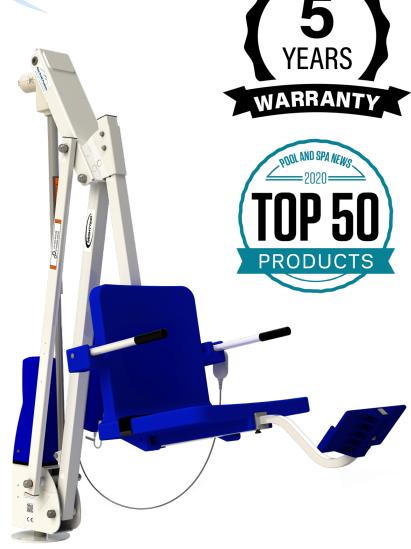

# MIGHTY 600

ITEM# F-MTY600

U.S. Patent No. 10.792.203

#### **ABOUT**

Aptly named, the Mighty 600 is capable of handling our biggest weight capacity, lifting up to 600 lbs with ease. Popular for it's strength and versatility, this model maintains a small footprint and low vertical height despite its increased lifting capacity. Get more people in the pool with the Mighty 600!

### **FEATURES:**

- ADA Compliant & UL Safety Certified
- 600 lb (272 kg) weight capacity
- 360 degree rotation
- Wider 22" seat for added comfort
- Adjustable seat height and footrest
- Stainless steel with powder coat finish
- Limited five (5) year warranty
- Includes 24v rechargeable battery and charger
- Ships common carrier, some assembly required
- Made in USA

### MIGHTY 600