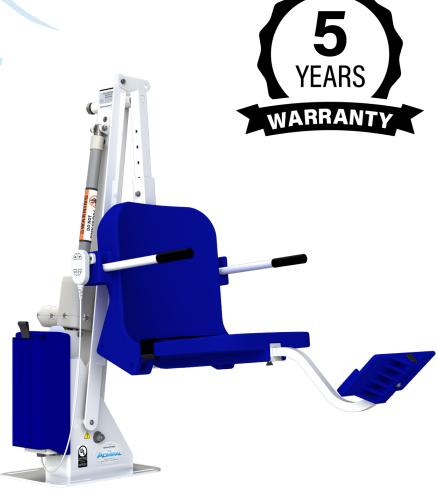

# ADMIRAL PRO POOL SERIES

LLS Patent No. D507 760S

### **ABOUT**

Our strongest lift in the Pro Pool non-rotating series, this model maintains an impressively small footprint while increasing both weight capacity and flexibility. The adjustable seat pole provides ease of transfer from taller chairs, providing access to a greater number of users!

#### **FEATURES:**

- ADA Compliant & UL Safety Certified
- 450 lb (204 kg) weight capacity
- Adjustable base plate & seat height
- Field reversible
- Stainless steel with powder coat finish
- Limited five (5) year warranty
- Includes 24v rechargeable battery and charger
- Ships common carrier, some assembly required
- Made in USA