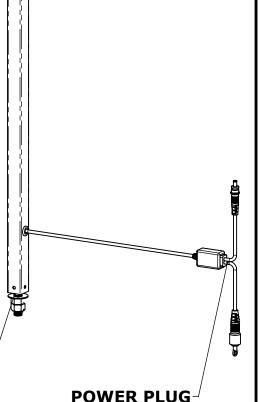

**CHARGE CONTROLLER: PROTECTION RATING: IP68** [CONTROLLER: 1.5m 72 HOURS] SHORT CIRCUIT PROTECTION REVERSE POLARITY DETECTION **OVERCHARGE DETECTION** 

(PREVENTS BATTERY DAMAGE)

19.51cm 7 11 " 16

THREADED STUD **SCREWS INTO EXISTING LIFT DECK ANCHOR** 