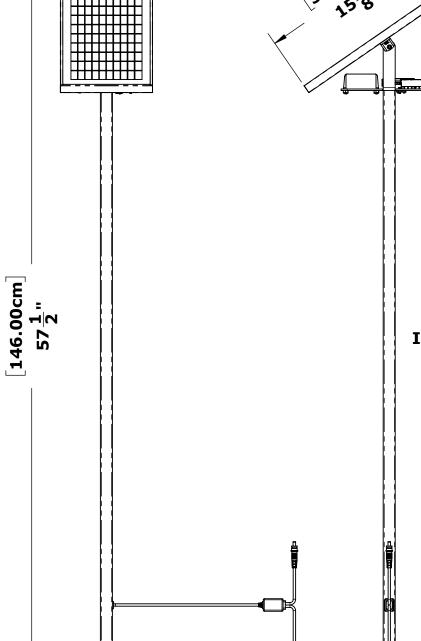

## **UNIVERSAL SOLAR PANEL** CATALOG NO. F-SLR PART NO. INV03224 **MATERIAL: 304 STAINLESS STEEL FINISH: POWDER COAT - WHITE APPROX. WEIGHT: 9.11 LBS.**

SPECIFICATIONS:

**OPERATING VOLTAGE (MAX): 24VDC OPERATING CURRENT (MAX): 277MA** 

HEIGHT: 56" [149.19cm] WIDTH: 7<sup>11</sup>/<sub>16</sub>" [19.51cm] **DEPTH:**  $15\frac{3}{8}$ " [38.99cm] **WEIGHT: 9.11 LBS. [4.13KG]** 

FRAME MATERIAL: 304 STAINLESS STEEL

**SOLAR PANEL: 12V, 10W** 

**CHARGE CONTROLLER: PROTECTION RATING: IP68** [CONTROLLER: 1.5m 72 HOURS] SHORT CIRCUIT PROTECTION REVERSE POLARITY DETECTION **OVERCHARGE DETECTION** 

(PREVENTS BATTERY DAMAGE)

19.51cm 7 11 " 16

THREADED STUD **SCREWS INTO EXISTING LIFT DECK ANCHOR** 

**MOUTING BRACKETS INCLUDED FOR ADDITIONAL** OPTIONS.

STAINLESS STEEL

**FRAME** 

**TOLERANCES** 

**DIMENSIONS ARE IN INCHES UNLESS OTHERWISE SHOWN** FRACTIONAL: ..... ±1/16 ANGULAR: ..... ±1° TWO PLACE DECIMAL: .... ±.01 THREE PLACE DECIMAL: .. ±.005