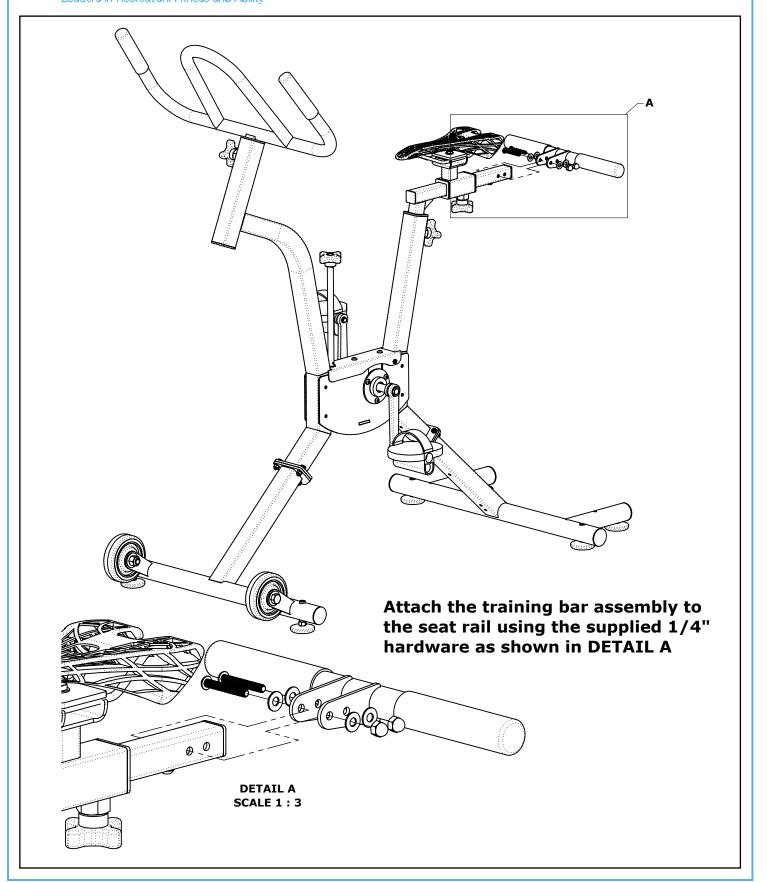

-------------------------------------|-----------|
| ITEM                               | PART NO. | QTY. | REV. | DESCRIPTION                          | PACKED BY |
| 1                                  | INV02783 | 1    | P1   | WELDMENT - TRAINING BAR              |           |
| 2                                  | INV01031 | 2    | N/A  | HAND GRIP - RUBBER 1.00" DIA.        |           |
| 3                                  | INV01170 | 4    | N/A  | WF - 1/4" FLAT WASHER                |           |
| 4                                  | INV02311 | 2    | N/A  | NA - 1/4"-20 ACORN NUT               |           |
| 5                                  | INV00344 | 2    | N/A  | BB - 1/4"-20X1 3/4" BUTTON HEAD BOLT |           |



#### **Aqua Creek Products**

### **PRODUCT ASSEMBLY**





# Aqua Creek Products LIMITED ONE (1) YEAR WARRANTY

Aqua Creek Products, LLC (a.k.a. Aqua Creek) warrants to the original end user purchaser that products manufactured by Aqua Creek, when properly installed in accordance with assembly and installation instructions and properly used and maintained, shall be free from defects in material and workmanship for a period of **one** (1) year from the date of original purchase, provided that Aqua Creek receives prompt notice in writing of any defect or failure and satisfactory proof thereof, with the following exceptions:

#### **Exceptions:**

- This warranty specifically excludes reimbursement for labor to remove, repair, or install the product and any freight charges.
- This warranty does not cover any damages due to accident, force majeure