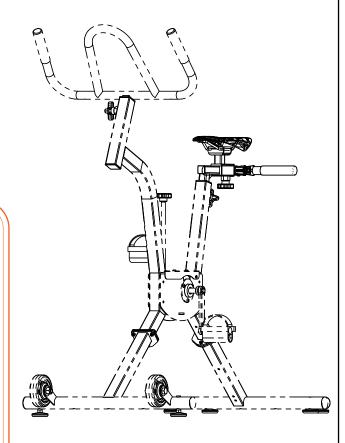

# Aqua Creek Products PRODUCT COMPONENTS

**PART NO. INV01170** 

| ASSEMBLY - TRAINING BAR - INV02782 |          |      |      |                                      |           |
|------------------------------------|----------|------|------|--------------------------------------|-----------|
| ITEM                               | PART NO. | QTY. | REV. | DESCRIPTION                          | PACKED BY |
| 1                                  | INV02783 | 1    | P1   | WELDMENT - TRAINING BAR              |           |
| 2                                  | INV01031 | 2    | N/A  | HAND GRIP - RUBBER 1.00" DIA.        |           |
| 3                                  | INV01170 | 4    | N/A  | WF - 1/4" FLAT WASHER                |           |
| 4                                  | INV02311 | 2    | N/A  | NA - 1/4"-20 ACORN NUT               |           |
| 5                                  | INV00344 | 2    | N/A  | BB - 1/4"-20X1 3/4" BUTTON HEAD BOLT |           |