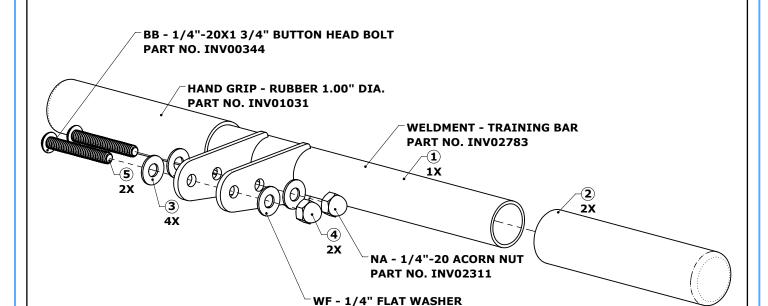

# Aqua Creek Products PRODUCT COMPONENTS

**PART NO. INV01170** 

| ASSEMBLY - TRAINING BAR - INV02782 |          |      |      |                                      |           |
|------------------------------------|----------|------|------|--------------------------------------|-----------|
| ITEM                               | PART NO. | QTY. | REV. | DESCRIPTION                          | PACKED BY |
| 1                                  | INV02783 | 1    | P1   | WELDMENT - TRAINING BAR              |           |
| 2                                  | INV01031 | 2    | N/A  | HAND GRIP - RUBBER 1.00" DIA.        |           |
| 3                                  | INV01170 | 4    | N/A  | WF - 1/4" FLAT WASHER                |           |
| 4                                  | INV02311 | 2    | N/A  | NA - 1/4"-20 ACORN NUT               |           |
| 5                                  | INV00344 | 2    | N/A  | BB - 1/4"-20X1 3/4" BUTTON HEAD BOLT |           |