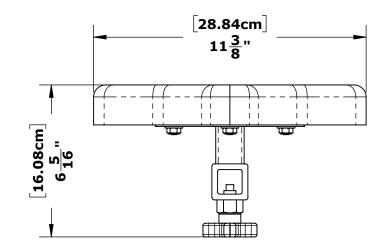

## **MATERIAL: 316 STAINLESS STEEL** FINISH: POWDER COAT - BLACK SCALE APPROX. WEIGHT: 3.74 LBS.