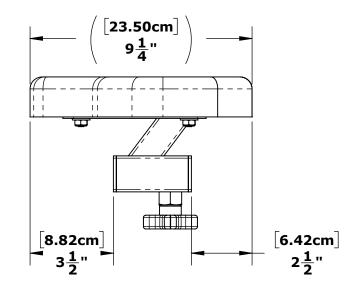

SPECIFICATIONS: SEAT: UHMW PLASTIC, FOAM, VINYL & STAINLESS STEEL **SEAT: 4 SEAT ADJUSTMENT SETTINGS POOL DEPTH: 3-5 FEET(0.9-1.5 METERS) FOR OPTIMAL USE** WEIGHT CAPACITY: 300LBS (136KG) WARRANTY: 3 YEARS FOR FRAME (NOT INCLUDING POWDER COAT) **1 YEAR FOR ALL OTHER COMPONENTS** 