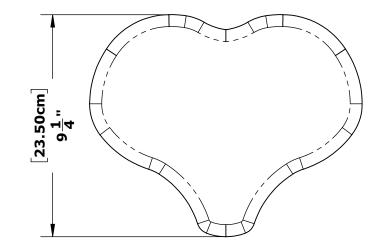

SPECIFICATIONS: SEAT: UHMW PLASTIC, FOAM, VINYL & STAINLESS STEEL **SEAT: 4 SEAT ADJUSTMENT SETTINGS POOL DEPTH: 3-5 FEET(0.9-1.5 METERS) FOR OPTIMAL USE** WEIGHT CAPACITY: 300LBS (136KG) WARRANTY: 3 YEARS FOR FRAME (NOT INCLUDING POWDER COAT) **1 YEAR FOR ALL OTHER COMPONENTS** 