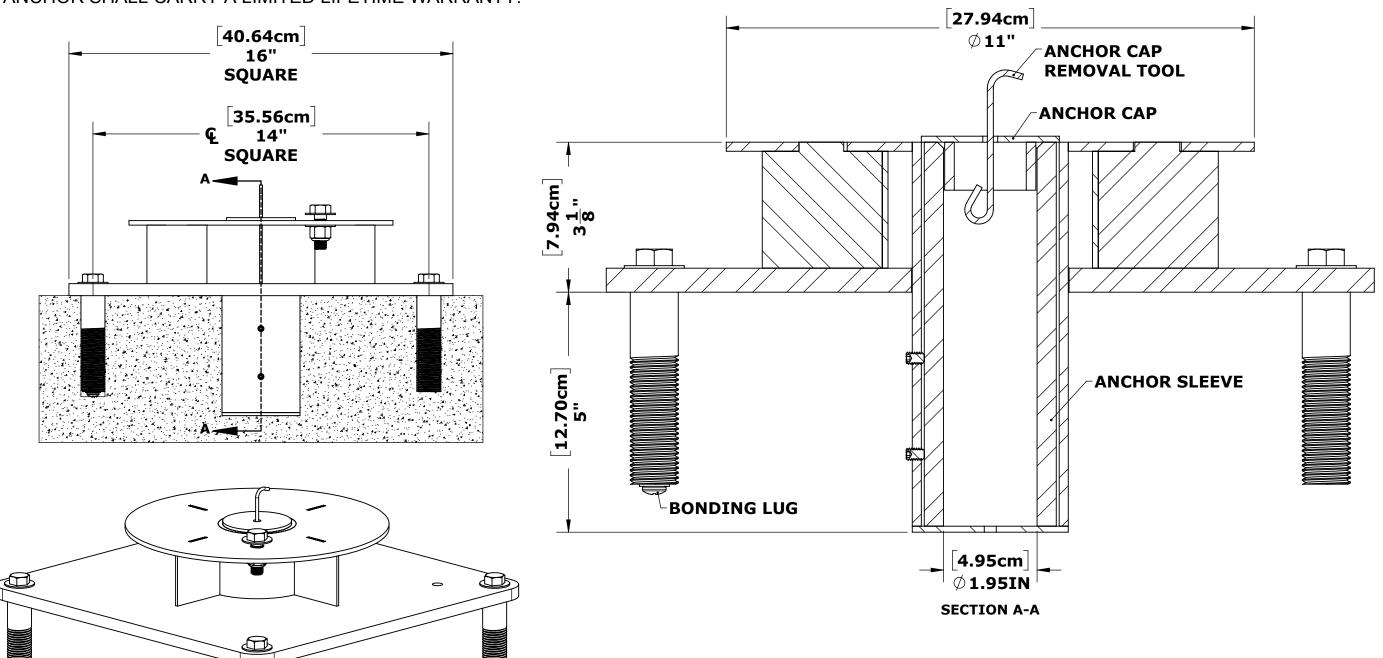

## **SPECIFICATIONS:**

THE AQUA CREEK PRODUCTS' SCOUT & MIGHTY DECK ANCHOR SHALL BE DESIGNED TO BE INSTALLED IN A MINIMUM 6" THICK CONCRETE DECK. IT SHALL BE ANCHORED WITH FOUR (4) 1" X 4" LONG ANCHOR BOLTS AT 14" OC. THE DECK ANCHOR SHALL BE MADE ENTIRELY FROM TYPE 304 STAINLESS STEEL, WITH A BRONZE ANCHOR SLEEVE. THE DECK ANCHOR SHALL BE SUPPLIED WITH FOUR (4) ANCHOR BOLTS AND MOUNTING HARDWARE. THE SCOUT & MIGHTY DECK ANCHOR SHALL CARRY A LIMITED LIFETIME WARRANTY.

**ANCHOR - SEMI-RECESSED** F-77SSA

**PART NO. INV01489** 

**9889 GARRYMORE LANE** MISSOULA, MT 59808 (406) 549-0769 FAX (406) 549-2602 www.AquaCreek.com

IS THE SOLE PROPERTY OF AQUA CREEK PRODUCTS LLC. ANY REPRODUCTION IN PART OR AS A WHOLE WITHOUT WRITTEN