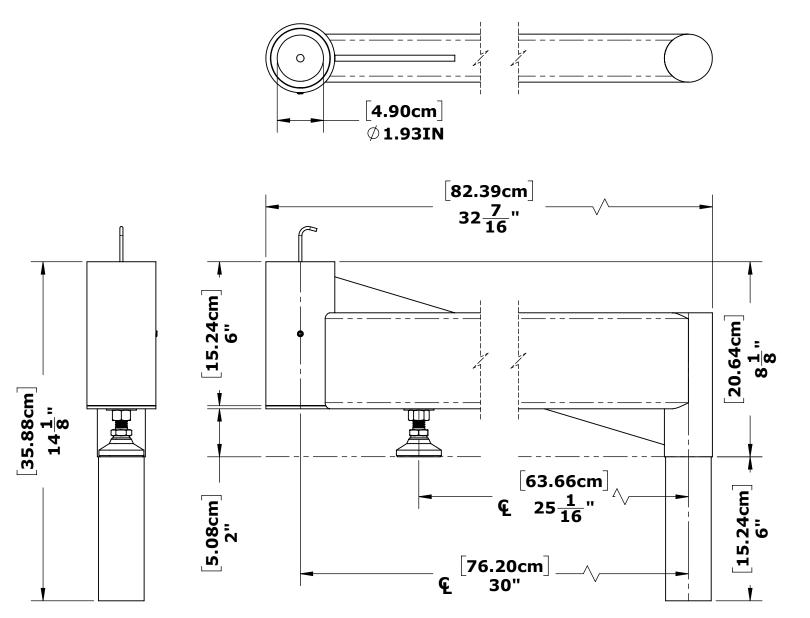

THE AQUA CREEK EZ POOL LIFT EXTENSION ANCHOR SHALL BE AN ALL STAINLESS STEEL ANCHOR WITH A **UHMW PIVOT SLEEVE. THE ANCHOR SHALL HAV AN EPOXY POWDER-COATED FINISH FOR ADDED** PROTECTION. THE EXTENSION ANCHOR SHALL COME WITH A UHMW PRESSURE FOOT AND ANTI-TAMPER LID.

**TOLERANCES** 

**DIMENSIONS ARE IN INCHES UNLESS OTHERWISE SHOWN** FRACTIONAL: ..... ±1/16 ANGULAR: ..... ±1°
TWO PLACE DECIMAL: .... ±.01 THREE PLACE DECIMAL: .. ±.005 **ANCHOR - EXTENSION - 30.00"** 

PRODUCTION DRAWINGS

**INSTALLATION MANUAL** 

**MATERIAL: 304 STAINLESS STEEL** 

**FINISH: POWDER COAT - WHITE** 

APPROX. WEIGHT: 31.33 LBS.

www.AquaCreek.com © 2021 AQUA CREEK PRODUCTS. ALL RIGHTS RESERVED.