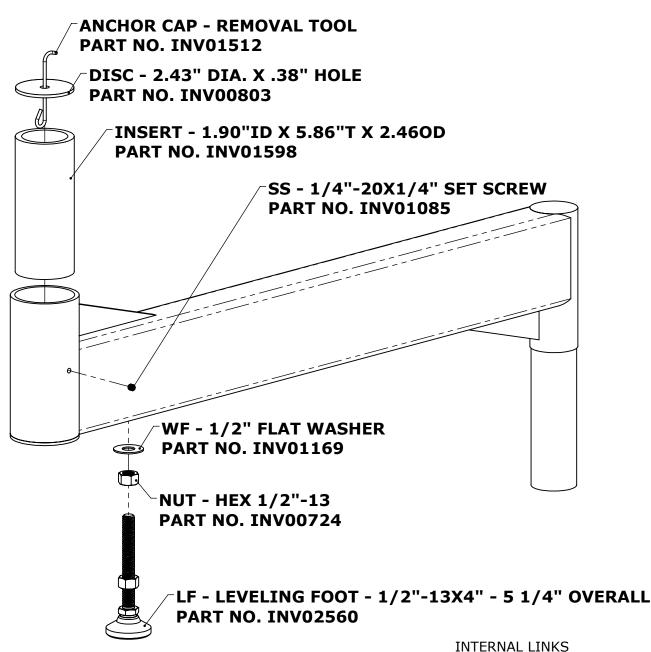

THE AQUA CREEK EZ POOL LIFT EXTENSION ANCHOR SHALL BE AN ALL STAINLESS STEEL ANCHOR WITH A **UHMW PIVOT SLEEVE. THE ANCHOR SHALL HAV AN EPOXY POWDER-COATED FINISH FOR ADDED** PROTECTION. THE EXTENSION ANCHOR SHALL COME WITH A UHMW PRESSURE FOOT AND ANTI-TAMPER LID.

\*SPECIFICATIONS ARE SUBJECT TO CHANGE WITHOUT NOTICE

| REVISIONS |                              |           |           |
|-----------|------------------------------|-----------|-----------|
| REV.      | DESCRIPTION                  | DATE      | APPROVED  |
| P1        | INITIAL RELEASE              | 3/29/2022 | J.MAXWELL |
| P2        | CHANGED TO 1/2"-13 FASTENERS | 3/29/2022 | J.MAXWELL |