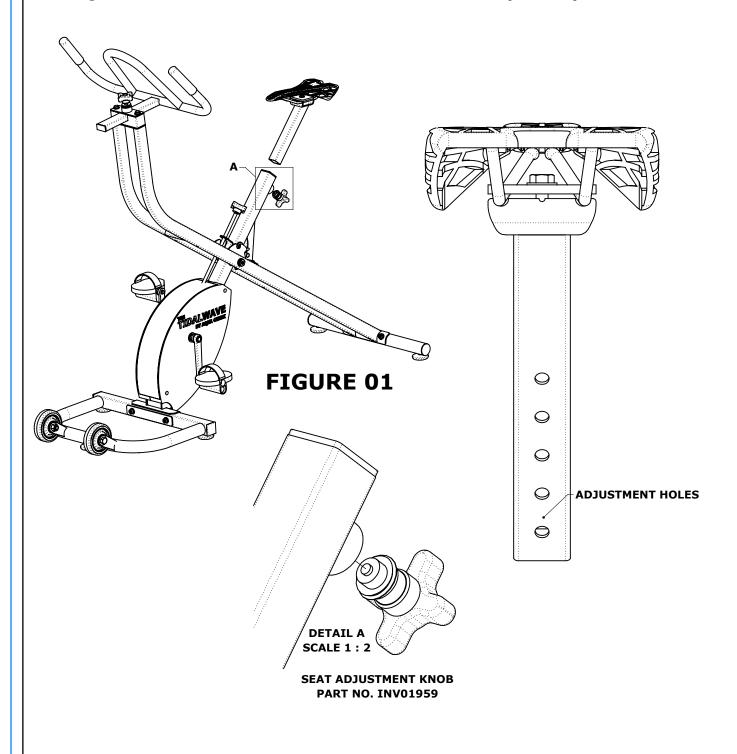

# Aqua Creek Products PRODUCT ASSEMBLY

1 Set the seat height that fits the riders needs hest. Us

**1.** Set the seat height that fits the riders needs best. Use the adjustment holes in the back of the tube on the Sport Seat Assembly along with the adjustment knob on the Tidalwave Pool Bike to set the correct seat height. This is easiest to do on the pool deck, before lowering the bike into the water. **SEE FIGURE 01 - DETAIL A (BELOW)** 