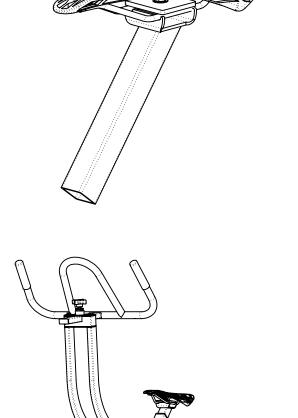

## **Aqua Creek Products**

| ASSEMBLY - ADJUSTABLE SPORT SEAT - INV01545 |          |      |      |                                   |
|---------------------------------------------|----------|------|------|-----------------------------------|
| ITEM                                        | PART NO. | QTY. | REV. | DESCRIPTION                       |
| 1                                           | INV02220 | 1    | P1   | WELDMENT - ADJUSTABLE SPORT SEAT  |
| 2                                           | INV00318 | 1    | P1   | LASER/WJ - SEAT ADJUSTMENT PLATE  |
| 3                                           | INV00335 | 1    | N/A  | SEAT - SPORT BIKE                 |
| 4                                           | INV00397 | 1    | N/A  | BH - 1/4"-20X1 1/2" HEX HEAD BOLT |
| 5                                           | INV01170 | 1    | N/A  | WF - 1/4" FLAT WASHER             |