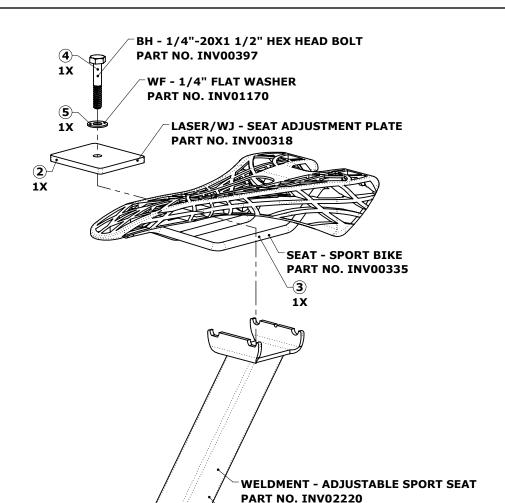

## **Aqua Creek Products**

| ASSEMBLY - ADJUSTABLE SPORT SEAT - INV01545 |          |      |      |                                   |
|---------------------------------------------|----------|------|------|-----------------------------------|
| ITEM                                        | PART NO. | QTY. | REV. | DESCRIPTION                       |
| 1                                           | INV02220 | 1    | P1   | WELDMENT - ADJUSTABLE SPORT SEAT  |
| 2                                           | INV00318 | 1    | P1   | LASER/WJ - SEAT ADJUSTMENT PLATE  |
| 3                                           | INV00335 | 1    | N/A  | SEAT - SPORT BIKE                 |
| 4                                           | INV00397 | 1    | N/A  | BH - 1/4"-20X1 1/2" HEX HEAD BOLT |
| 5                                           | INV01170 | 1    | N/A  | WF - 1/4" FLAT WASHER             |