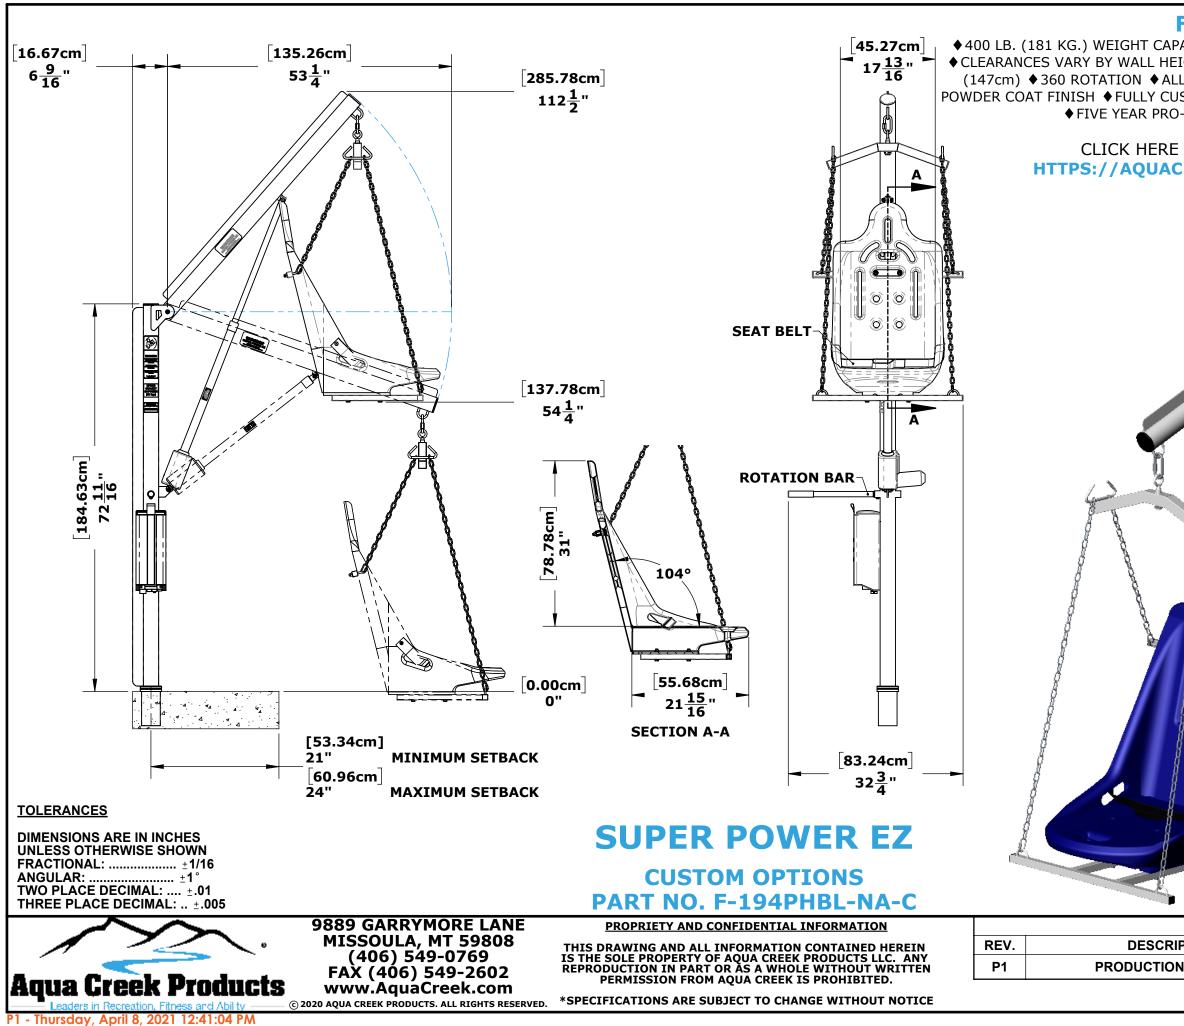

## **FEATURES**

♦ 400 LB. (181 KG.) WEIGHT CAPACITY ◆ SETBACK RANGE 21" TO 24" (54 - 61 cm)
♦ CLEARANCES VARY BY WALL HEIGHT & WIDTH WATER ◆ CLEARS WALLS UP TO 58" (147cm) ◆ 360 ROTATION ◆ ALL STAINLESS STEEL CONSTRUCTION ◆ DURABLE
POWDER COAT FINISH ◆ FULLY CUSTOMIZABLE ◆ FIVE YEAR STRUCTURAL WARRANTY
♦ FIVE YEAR PRO-RATED ELECTRONICS WARRANTY

## CLICK HERE TO VIEW THIS PRODUCT: HTTPS://AQUACREEKPRODUCTS.COM/SPEZ/

## MATERIAL: 304 STAINLESS STEEL FINISH: POWDER COAT - WHITE APPROX. WEIGHT: 141.39 LBS.

| REVISIONS |          |           |       |
|-----------|----------|-----------|-------|
| PTION     | DATE     | APPROVED  | SHEET |
| N RELEASE | 4/7/2021 | J.MAXWELL | 1     |
|           |          |           |       |