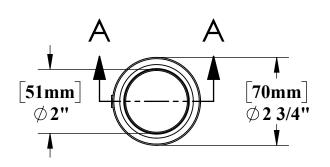

## **SPECIFICATIONS:**

THE REVOLUTION LIFT ANCHOR SHALL BE CONSTRUCTED OF BRONZE WITH A COPPER GROUNDING LUG. THE O.D. OF THE ANCHOR SHALL BE 2 7/8" [73mm], AND SHALL ACCOMMODATE A 2" [51mm] DIAMETER, 6" [152mm] LONG POST. A PROTECTIVE, STAINLESS STEEL CAP SHALL BE INCLUDED FOR WHEN NOT IN USE.