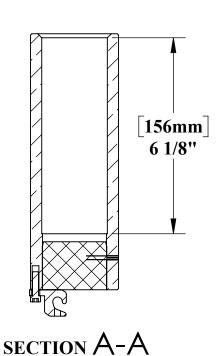

## **SPECIFICATIONS:**

THE REVOLUTION LIFT ANCHOR SHALL BE CONSTRUCTED OF BRONZE WITH A COPPER GROUNDING LUG. THE O.D. OF THE ANCHOR SHALL BE 2 7/8" [73mm], AND SHALL ACCOMMODATE A 2" [51mm] DIAMETER, 6" [152mm] LONG POST. A PROTECTIVE, STAINLESS STEEL CAP SHALL BE INCLUDED FOR WHEN NOT IN USE.