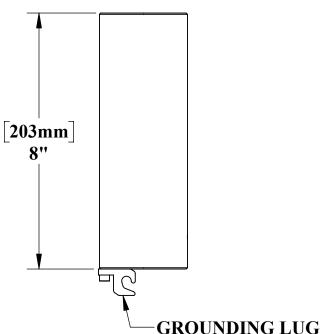

## **SPECIFICATIONS:**

THE REVOLUTION LIFT ANCHOR SHALL BE CONSTRUCTED OF BRONZE WITH A COPPER GROUNDING LUG. THE O.D. OF THE ANCHOR SHALL BE 2 7/8" [73mm], AND SHALL ACCOMMODATE A 2" [51mm] DIAMETER, 6" [152mm] LONG POST. A PROTECTIVE, STAINLESS STEEL CAP SHALL BE INCLUDED FOR WHEN NOT IN USE.