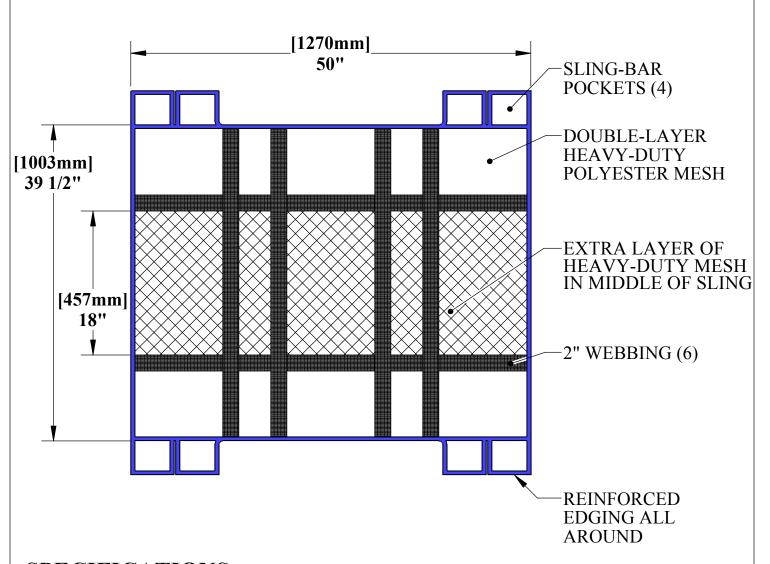

## REVOLUTION LIFT SLING: SUPER DUTY

## **SPECIFICATIONS:**

THE REVOLUTION POOL LIFT SLING (SUPER DUTY) SHALL BE A FLEXIBLE BODY-SUPPORT DEVICE SUITABLE FOR USE WITH ALL AQUA CREEK REVOLUTION LIFTS, AND SHALL BE USED IN CONJUNCTION WITH THE HANGER BAR (F-030EZHB) AND THE CHAIN SET (F-031EZCH). IT SHALL HAVE FOUR (4) POCKETS TO ACCEPT SOLID STAINLESS STEEL SLING BARS FOR RIGGING AND ADDITIONAL SUPPORT. IT SHALL BE MANUFACTURED FROM HEAVY-DUTY POLYESTER MESH WITH REINFORCED EDGING. IT SHALL HAVE A LOAD CAPACITY OF 500 LBS [227 KG]. IT SHALL ALSO BE MACHINE-WASHABLE AND MILDEW RESISTANT.